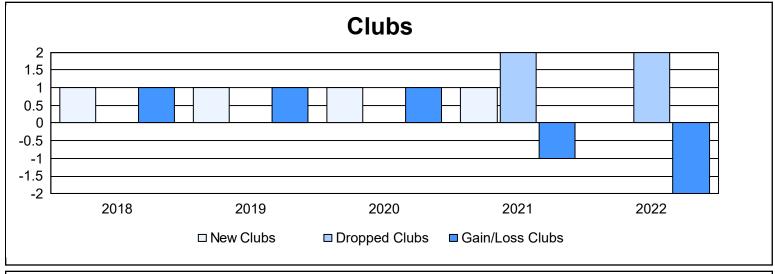

District 2 A3 As of June 2022 Cumulative

| Year      | New<br>Clubs | Dropped<br>Clubs | Gain/<br>Loss<br>Clubs | New<br>Members | Charter<br>Members | Reinstate<br>Members | Transfer<br>Members | Total<br>Member<br>Added | Total<br>Members<br>Dropped | Gain/<br>Loss<br>Members |
|-----------|--------------|------------------|------------------------|----------------|--------------------|----------------------|---------------------|--------------------------|-----------------------------|--------------------------|
| 2017-2018 | 1            | 0                | 1                      | 144            | 32                 | 8                    | 7                   | 191                      | 196                         | -5                       |
| 2018-2019 | 1            | 0                | 1                      | 106            | 46                 | 8                    | 10                  | 170                      | 216                         | -46                      |
| 2019-2020 | 1            | 0                | 1                      | 118            | 31                 | 5                    | 16                  | 170                      | 168                         | 2                        |
| 2020-2021 | 1            | 2                | -1                     | 95             | 23                 | 3                    | 15                  | 136                      | 175                         | -39                      |
| 2021-2022 | 0            | 2                | -2                     | 129            | 7                  | 13                   | 12                  | 161                      | 206                         | -45                      |
| Average   | 1            | 1                | 0                      | 118            | 28                 | 7                    | 12                  | 166                      | 192                         | -27                      |