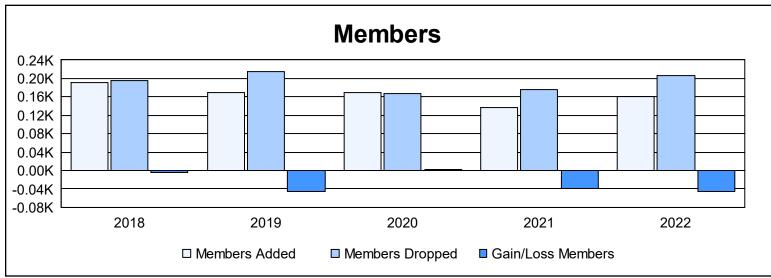

District 2 A3 As of June 2022 Cumulative

| Year      | New<br>Clubs | Dropped<br>Clubs | Gain/<br>Loss<br>Clubs | New<br>Members | Charter<br>Members | Reinstate<br>Members | Transfer<br>Members | Total<br>Member<br>Added | Total<br>Members<br>Dropped | Gain/<br>Loss<br>Members |
|-----------|--------------|------------------|------------------------|----------------|--------------------|----------------------|---------------------|--------------------------|-----------------------------|--------------------------|
| 2017-2018 | 1            | 0                | 1                      | 144            | 32                 | 8                    | 7                   | 191                      | 196                         | -5                       |
| 2018-2019 | 1            | 0                | 1                      | 106            | 46                 | 8                    | 10                  | 170                      | 216                         | -46                      |
| 2019-2020 | 1            | 0                | 1                      | 118            | 31                 | 5                    | 16                  | 170                      | 168                         | 2                        |
| 2020-2021 | 1            | 2                | -1                     | 95             | 23                 | 3                    | 15                  | 136                      | 175                         | -39                      |
| 2021-2022 | 0            | 2                | -2                     | 129            | 7                  | 13                   | 12                  | 161                      | 206                         | -45                      |
| Average   | 1            | 1                | 0                      | 118            | 28                 | 7                    | 12                  | 166                      | 192                         | -27                      |